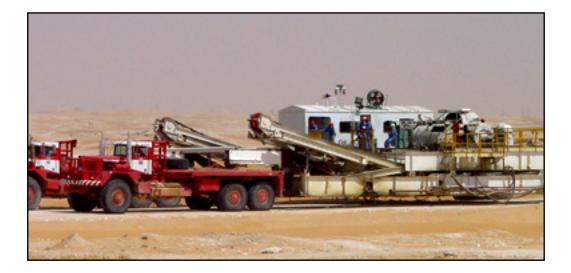

# Below is the list of Heavy Equipment available on contract or rental basis:

- Crawler Tractors and Dozers
- Excavators
- Graders
- Wheel & Track Loaders
- Compaction Equipment
- Dump Trucks
- Water Trucks
- Asphalt Paver
- Asphalt Mixer
- MC distribution truck

Cranes

.

- Forklifts
- Side booms
- Trailer Tractor
- Flat Bed Truck
- Low Bed Truck
- Welding Machines