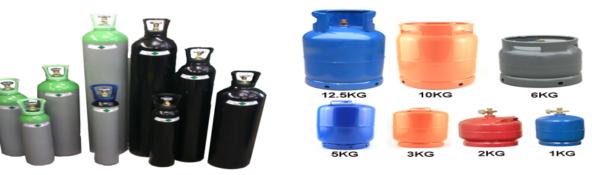

#### Uganda Investment

GO CYLINDERS UGANDA LTD: Bombo Nyimbwa, Bulemeezi Block1026 Plot 3701. Luweero, Katikamu, County, North107. Luwero, Uganda.

Uganda was one of the African countries that the Group of Seick Salah decided to make his steel heavy duty investment, Uganda unique location along the equator, which is in the heart of Sub-Saharan east African region, and the shortage of heavy investment has attracted the group to invest in the steel industry, the Group started their investment in making gas cylinder which is well demanded in the whole Sahara sub region, the group second phase is to start making corrugated steel and roofing as there is a big demand of the mentioned products in the region.