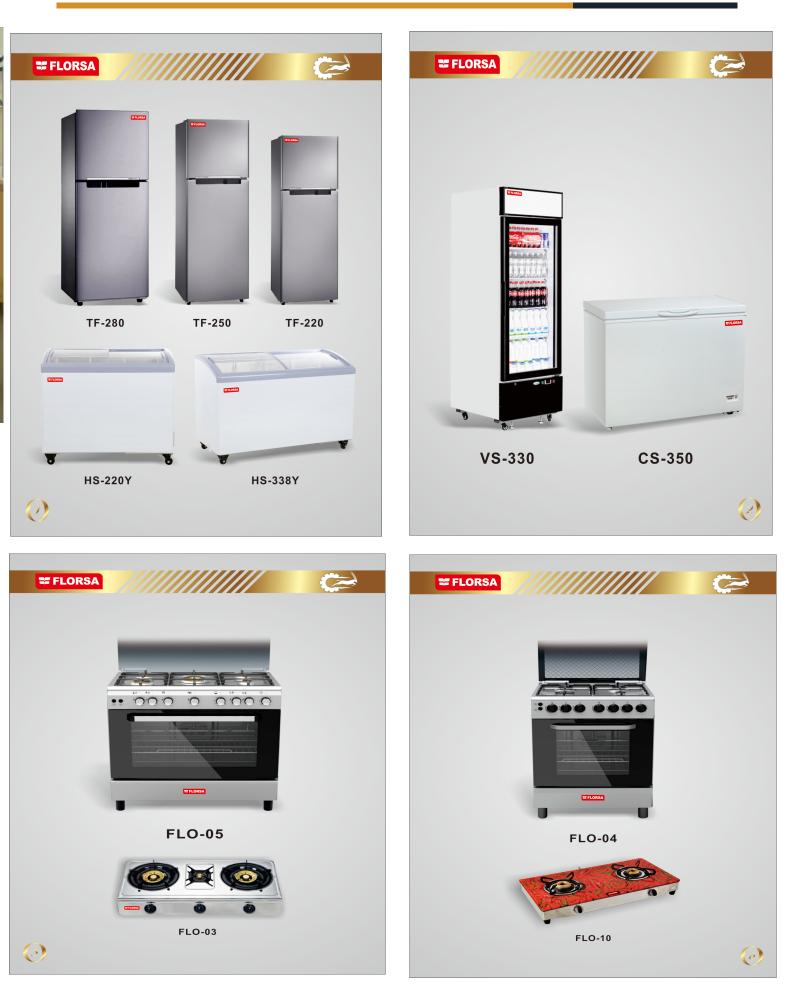

The group investment concentrated in two main areas:

1- Home appliances:

The Factory is well situated in Bougesera, the manufactured goods can be transported to many neighbouring countries in East Africa. The factory started manufacturing Fridges, Cookers, Refrigerators and display fridges for shops, aiming to manufacture more house wear products in view to satisfy the need of East Africa region.