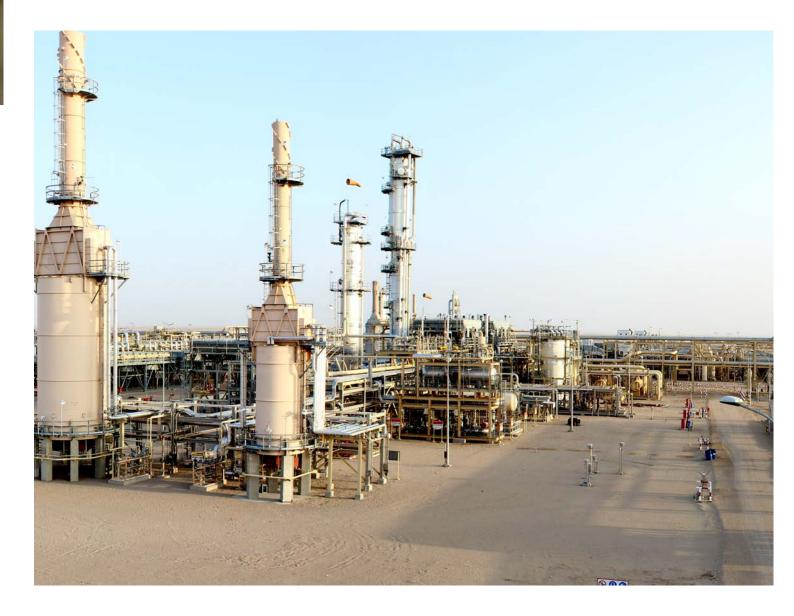

# **OUR PROJECTS**

Khursaniyah Gas Plant includes two gas-conditioning trains, ethane and natural gas liquids recovery units process 1000 MMSCFD of natural gas, produce 550 MMSCFD sales gas, 240,000 BL Dethane / Natural gas liquids, and 1,800 metric tons / day sulfur.

### **PETROCHEMICAL PLANTS**

CCR AND ISOMERIZATION UNITSProject Duration21 monthsParticipationQA/QC Manager and Site Manager

Scope Construction Works:

- 20.000 m3 concrete pouring
- 4.200 ton steel erection
- 7.500 ton equipment installation
- 6.000 ton piping prefabrication and erection