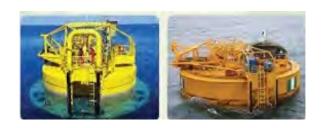

Offshore Maintenance &InspectionActivities for Mooring Buoy:

 $\, ^{\circ} \text{General visual inspection} \ \&$  video survey to identify any damages,

CORROSION OR DENTS FOR ALL SUBSEA COMPONENTS. •UTwall thickness measurement.

INSPECT PHYSICALSTATUS OF CATHODIC PROTECTION

(DEPLETION, FIXATION, REMAINING AFFECTIVE).