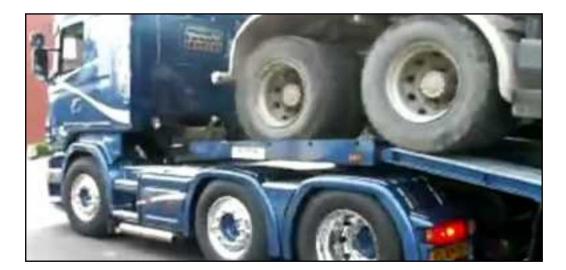

Cranes

.

- Forklifts
- Side booms
- Trailer Tractor
- Flat Bed Truck
- Low Bed Truck
- Welding Machines