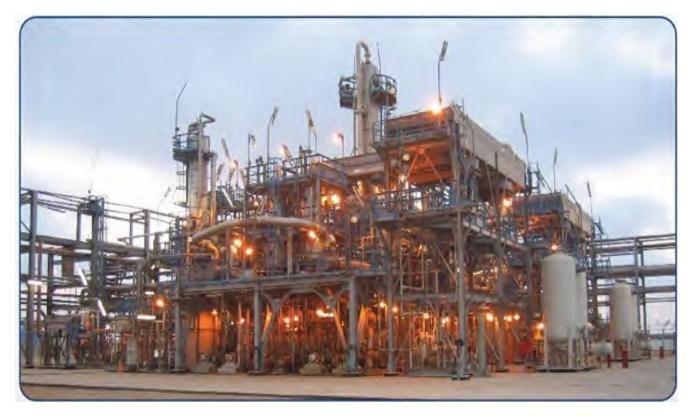

# **OUR PROJECTS**

Khursaniyah Gas Plant includes two gas-conditioning trains, ethane and natural gas liquids recovery units process 1000 MMSCFD of natural gas, produce 550 MMSCFD sales gas, 240,000 BL Dethane / Natural gas liquids, and 1,800 metric tons / day sulfur.

### **PETROCHEMICAL PLANTS**

CCR AND ISOMERIZATION UNITSProject Duration21 monthsParticipationQA/QC Manager and Site Manager

Scope Construction Works:

- 20.000 m3 concrete pouring
- 4.200 ton steel erection
- 7.500 ton equipment installation
- 6.000 ton piping prefabrication and erection