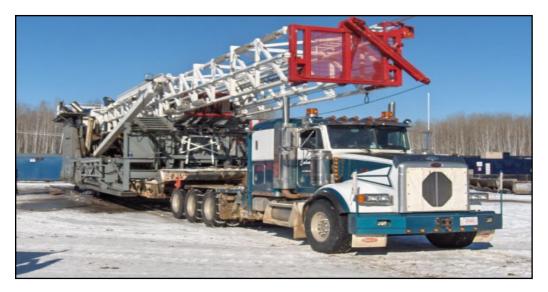

# Below is the list of Heavy Equipment available on contract or rental basis:

- Crawler Tractors and Dozers
- Excavators
- Graders
- Wheel & Track Loaders
- Compaction Equipment
- Dump Trucks
- Water Trucks
- Asphalt Paver
- Asphalt Mixer
- MC distribution truck

Cranes

.

- Forklifts
- Side booms
- Trailer Tractor
- Flat Bed Truck
- Low Bed Truck
- Welding Machines