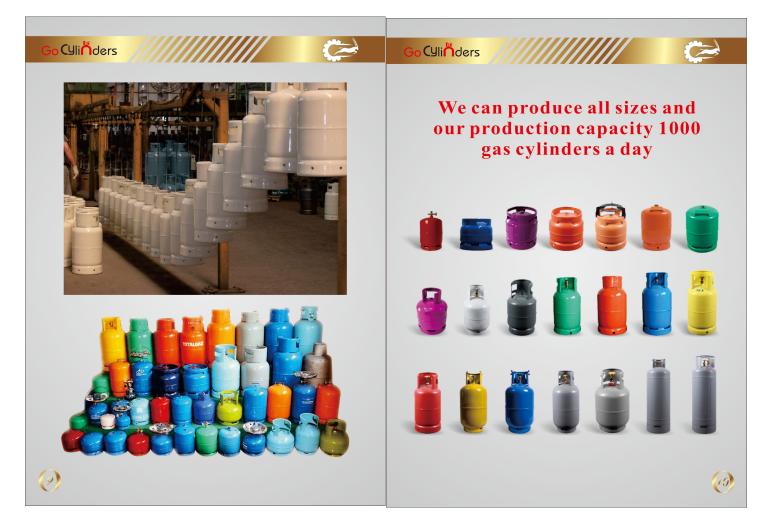

#### Uganda Investment

GO CYLINDERS UGANDA LTD: Bombo Nyimbwa, Bulemeezi Block1026 Plot 3701. Luweero, Katikamu, County, North107. Luwero, Uganda.

Uganda was one of the African countries that the Group of Seick Salah decided to make his steel heavy duty investment, Uganda unique location along the equator, which is in the heart of Sub-Saharan east African region, and the shortage of heavy investment has attracted the group to invest in the steel industry, the Group started their investment in making gas cylinder which is well demanded in the whole Sahara sub region, the group second phase is to start making corrugated steel and roofing as there is a big demand of the mentioned products in the region.