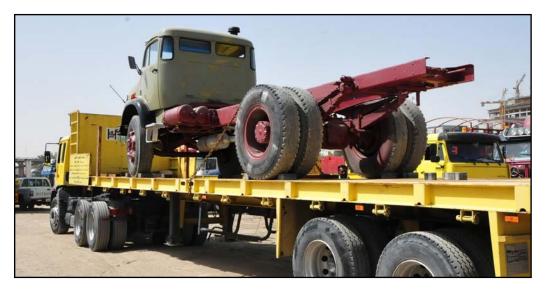

# Below is the list of Heavy Equipment available on contract or rental basis:

- Crawler Tractors and Dozers
- Excavators
- Graders
- Wheel & Track Loaders
- Compaction Equipment
- Dump Trucks
- Water Trucks
- Asphalt Paver
- Asphalt Mixer
- MC distribution truck

Cranes

.

- Forklifts
- Side booms
- Trailer Tractor
- Flat Bed Truck
- Low Bed Truck
- Welding Machines