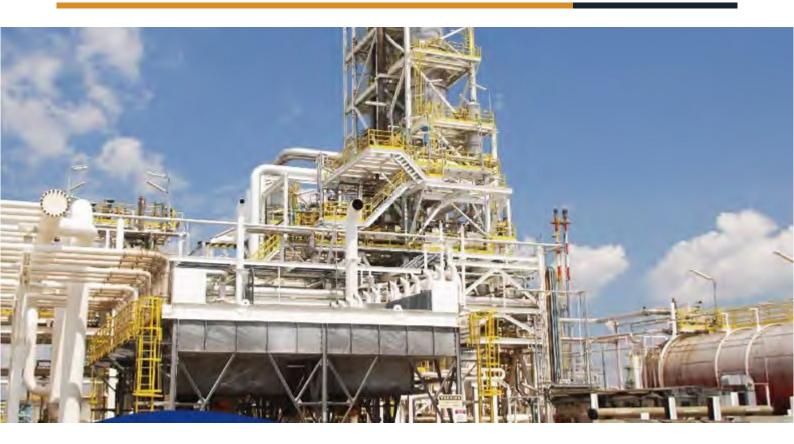

# **OUR PROJECTS**

Khursaniyah Gas Plant includes two gas-conditioning trains, ethane and natural gas liquids recovery units process 1000 MMSCFD of natural gas, produce 550 MMSCFD sales gas, 240,000 BL Dethane / Natural gas liquids, and 1,800 metric tons / day sulfur.

### **PETROCHEMICAL PLANTS**

CCR AND ISOMERIZATION UNITSProject Duration21 monthsParticipationQA/QC Manager and Site Manager

Scope Construction Works:

- 20.000 m3 concrete pouring
- 4.200 ton steel erection
- 7.500 ton equipment installation
- 6.000 ton piping prefabrication and erection